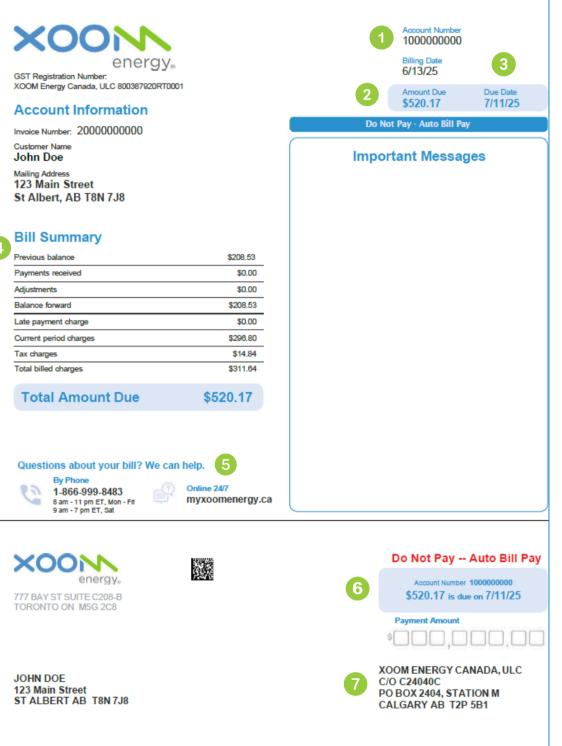

### **Bill Account** Number

Your Bill Account Number is a 10-digit number that is unique to each account you have with XOOM Energy. You will need this Bill Account Number if you ever call into XOOM Energy Customer Care.

### **Total Current** Charges

The amount that you now owe, after we apply any taxes, adjustments and/or prior payments to your account.

## Due Date

After this date, your payment would be past due.

Please enter the amount of your payment.

online.

6

Remittance Address

Please send payment to this address.

### Spending Snapshot

| Service Address   |              |          |              |                       |                 |  |  |  |
|-------------------|--------------|----------|--------------|-----------------------|-----------------|--|--|--|
| 123 Main Street 8 |              |          |              |                       |                 |  |  |  |
|                   | Site ID      | Usage    | Billing Days | Current Meter Reading | Current Balance |  |  |  |
| Gas Service       | 00010000000  | 10.26 GJ | 21           | 03/22/2025            | \$158.11        |  |  |  |
| Gas Service       | 00010000000  | 1.92 GJ  | 5            | 02/28/2025            | \$31.09         |  |  |  |
| Electric Service  | 004000000000 | 379 kWh  | 31           | 03/11/2025            | \$122.44        |  |  |  |

### Total Actual Charges \$311.64

## Energy Insight

#### Pay By Mail

Send your check or money order (payable to XOOM Energy) to the address below: XOOM ENERGY CANADA, ULC

C/O C24040C PO BOX 2404, STATION M CALGARY AB T2P 5B1