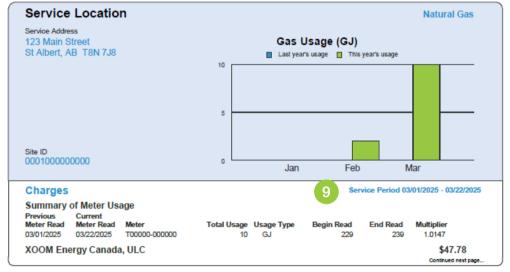

## 8 Site ID Number

Unique number assigned to your service address by the utility.

## 9 Service Period

The time period associated with your bill charges.

| Previous<br>Meter Re | ad Meter Read                                         |                       | Total Usage |    | Be | egin Read           | End Read | Multiplier |
|----------------------|-------------------------------------------------------|-----------------------|-------------|----|----|---------------------|----------|------------|
| 02/23/202            | 25 02/28/2025                                         | T00057-987440         | 2           | GJ |    | 227                 | 229      | 1.0147     |
| XOOM                 | Energy 44 da                                          | a, ULC                |             |    |    |                     |          | \$8.04     |
| Site Adm             | in Fee                                                |                       |             |    |    |                     | \$0.00   |            |
| Energy S             | ervice - 1.92 GJ To                                   | tal @ 418.75 cents/GJ |             |    |    |                     | \$8.04   |            |
| XOOM                 | Energy Taxes                                          |                       |             |    |    |                     |          | \$0.40     |
| Goods A              | nd Services Tax (Gs                                   | it)                   |             |    |    |                     | \$0.40   |            |
| ATCO                 | Gas North                                             |                       |             |    |    |                     |          | \$21.57    |
| Carbon L             | evy                                                   |                       |             |    |    |                     | \$7.86   |            |
| Delivery -           | Fixed                                                 |                       |             |    |    |                     | \$5.96   |            |
| Delivery ·           | Variable                                              |                       |             |    |    |                     | \$2.00   |            |
| Franchise            | e Fee paid to St Alb                                  | ert                   |             |    |    |                     | \$2.74   |            |
| Rate Ride            |                                                       |                       |             |    |    |                     | \$3.01   |            |
| ATCO                 | Gas North Taxe                                        | s                     |             |    |    |                     |          | \$1.08     |
| Goods A              | nd Services Tax (Gs                                   | st)                   |             |    |    |                     | \$1.08   |            |
| Total c              | harges for this                                       | gas service           |             |    |    |                     |          | \$31.09    |
| S                    | The average price<br>utility services this<br>\$14.79 |                       |             | 12 | 4  | emergence<br>ATCO C | as North | ity        |
|                      |                                                       |                       |             |    |    | 780-420             | -5585    |            |