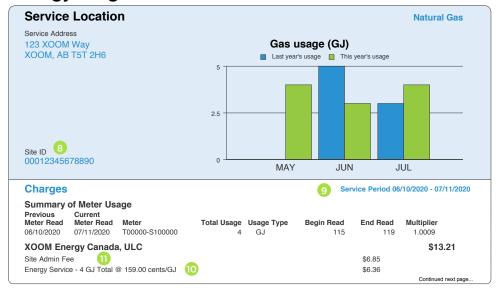

## Site ID Number

Unique number assigned to your service address by the utility.

#### **Service Period**

The time period associated with your bill charges.

#### Energy Service Charge

Amount and rate of commodity used in the billing period.

### Site **Administrator Fee**

Monthly fee to cover the administrative costs associated with your bill charges.