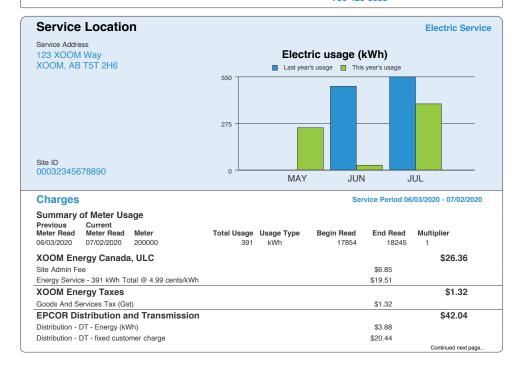

## **Spending Snapshot**

| Service Address 123 XOOM Way |               |         |              |                       |                 |  |  |
|------------------------------|---------------|---------|--------------|-----------------------|-----------------|--|--|
|                              | Site ID       | Usage   | Billing Days | Current Meter Reading | Current Balance |  |  |
| Gas Service                  | 0001234567890 | 4 GJ    | 30           | 07/11/2020            | \$73.26         |  |  |
| Electric Service             | 0003234567890 | 391 kWh | 28           | 07/02/2020            | \$71.82         |  |  |