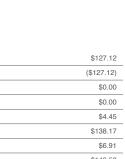

#### **Bill Summary**

| 4 | Previous balance       | \$127.12   |
|---|------------------------|------------|
|   | Payments received      | (\$127.12) |
|   | Adjustments            | \$0.00     |
|   | Balance forward        | \$0.00     |
|   | Late payment charge    | \$4.45     |
|   | Current period charges | \$138.17   |
|   | Tax charges            | \$6.91     |
|   | Total billed charges   | \$149.53   |